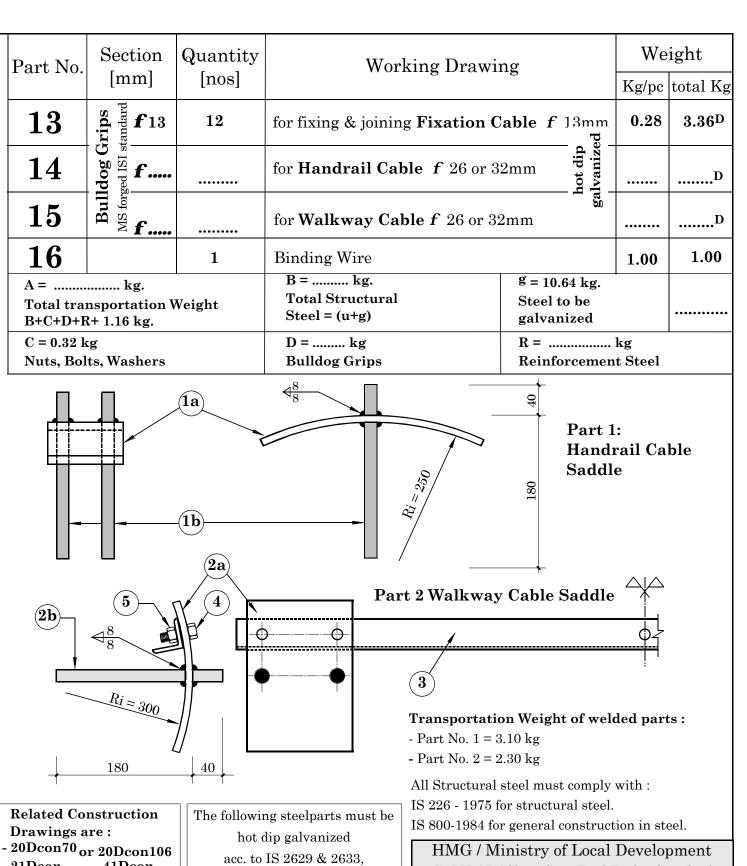

Drawing No. 20D2

Weight

Kg/pc total Kg

0.28

1.00

Part 1:

Saddle

Handrail Cable

Span:

Drawing No. 20D4S

 $3.36^{\mathrm{D}}$ 

.....D

.....D

1.00

Part No. 1 & 2 All Nuts & Bolts must conform to IS 1363 and are galvanized acc. to IS 1367, Part XIII

Weight. **Bulldog Grips** for two cables (kg/pc) Total kg 1.10 11.00 1.30 15.60

DoLIDAR / Short SpanTrail Bridge Standard

Bridge Name: No:

Bank:

Steel Drawing:

Saddles & Reinforcement for **Drum Rock Anchor** for 2 Walkway Cables

Span:

Walkway Width:

Set for one Foundation Nos of Foundation required, 1 or 2:

Date: Nov. 05, 2001 Drawing No. 60D2

cm