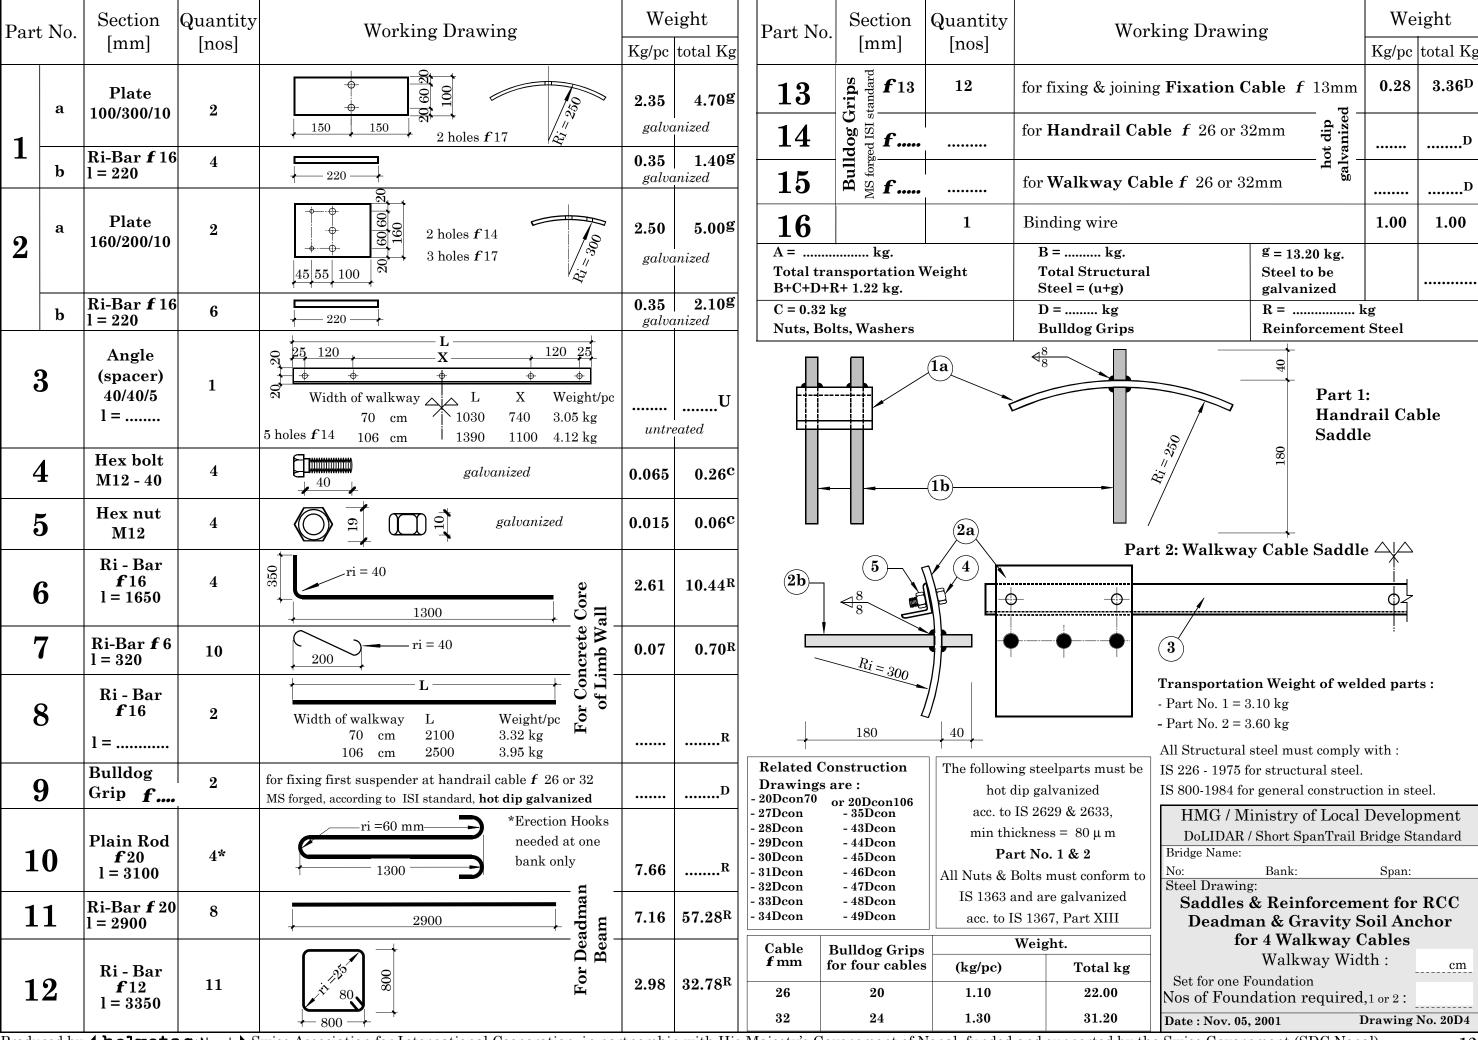

- 41Dcon

min thickness =  $80 \mu m$ 

## Part No. 1 & 2

All Nuts & Bolts must conform to IS 1363 and are galvanized acc. to IS 1367, Part XIII

Weight. **Bulldog Grips** for two cables (kg/pc) Total kg 1.10 10 11.00 **12** 1.30 15.60

DoLIDAR / Short SpanTrail Bridge Standard

Bridge Name: No:

Bank: Span:

Steel Drawing:

Saddles & Reinforcement for RCC Deadman & Gravity Soil Anchor for 2 Walkway Cables

Walkway Width:

Set for one Foundation

Nos of Foundation required, 1 or 2:

Date: Nov. 05, 2001