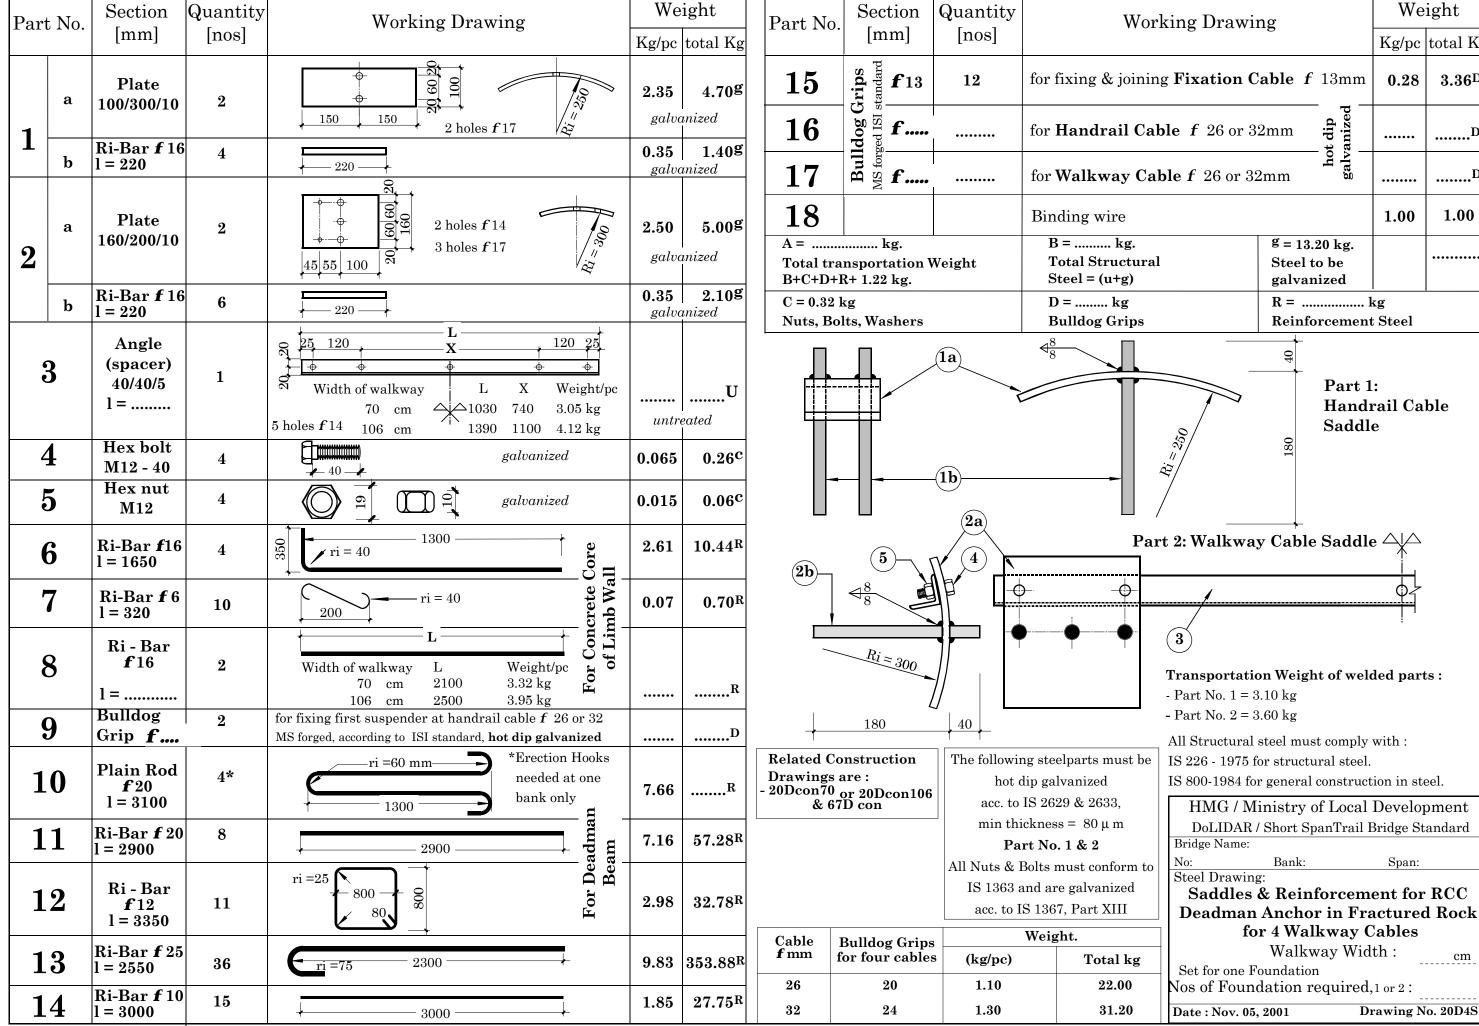

Drawing No. 20D2

Weight

Kg/pc total Kg

0.28

1.00

Part 1:

Saddle

Handrail Cable

Span:

Drawing No. 20D4S

 $3.36^{\mathrm{D}}$ 

.....D

.....D

1.00

Part No. 1 & 2 All Nuts & Bolts must conform to IS 1363 and are galvanized acc. to IS 1367, Part XIII

Weight. **Bulldog Grips** for two cables (kg/pc) Total kg 1.10 11.00 1.30 15.60

DoLIDAR / Short SpanTrail Bridge Standard

Bridge Name: No:

Bank:

Steel Drawing:

Saddles & Reinforcement for **Drum Rock Anchor** for 2 Walkway Cables

Span:

Walkway Width:

Set for one Foundation Nos of Foundation required, 1 or 2:

Date: Nov. 05, 2001 Drawing No. 60D2

cm