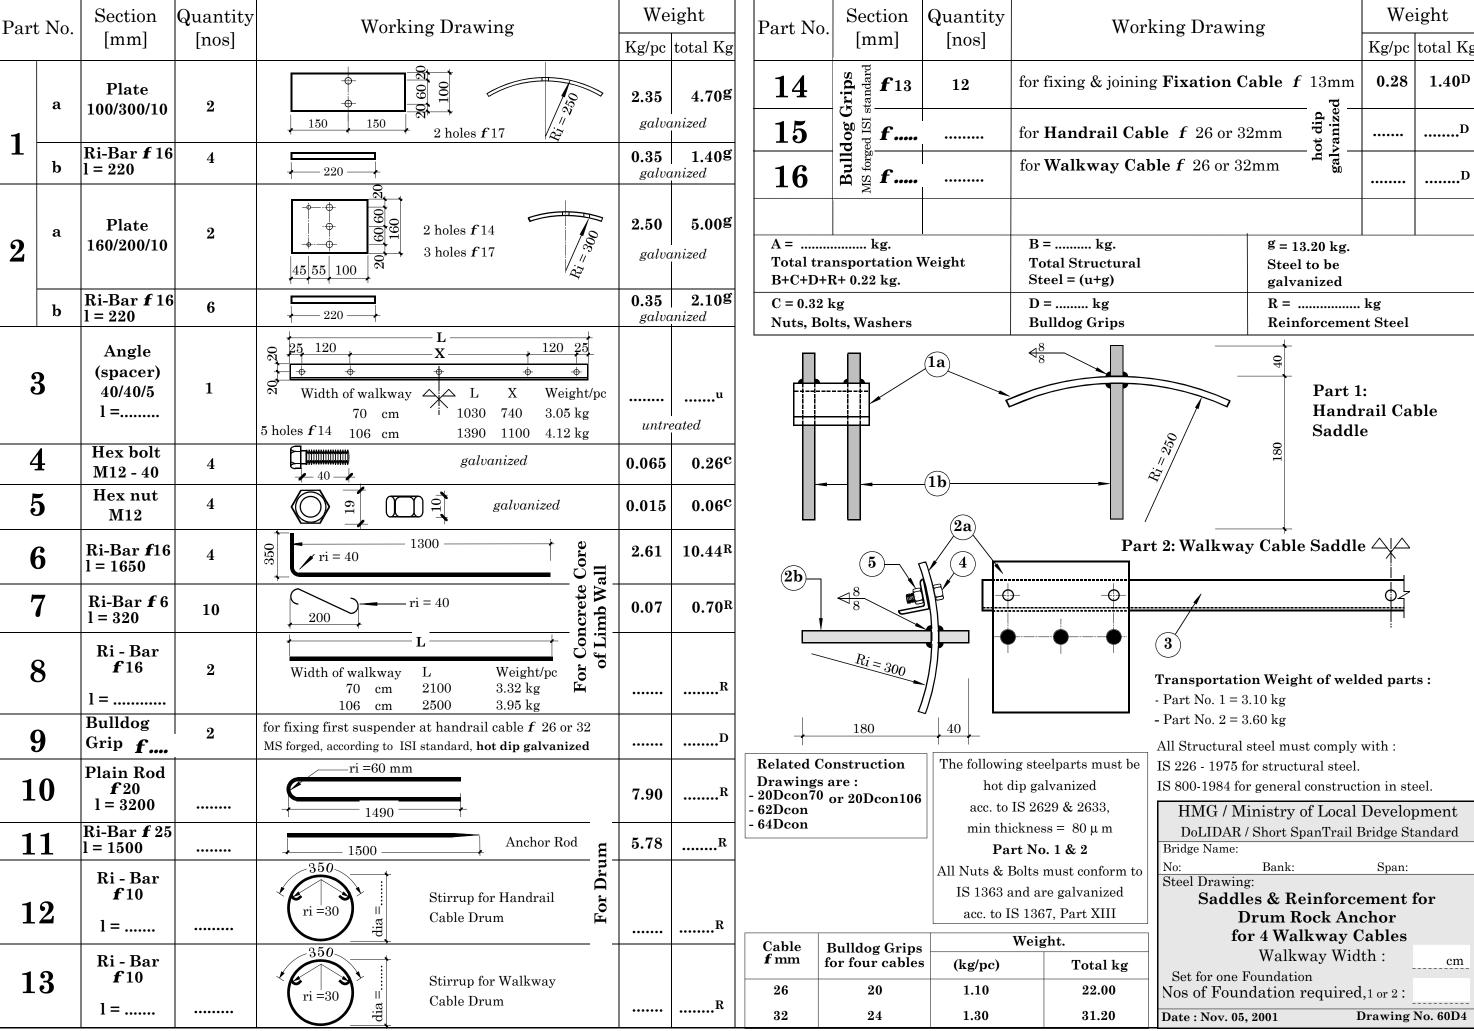

DoLIDAR / Short SpanTrail Bridge Standard

Bridge Name: No:

Bank:

Steel Drawing:

Saddles & Reinforcement for **Drum Rock Anchor** for 2 Walkway Cables

Span:

Walkway Width:

Set for one Foundation Nos of Foundation required, 1 or 2:

Date: Nov. 05, 2001 Drawing No. 60D2

cm