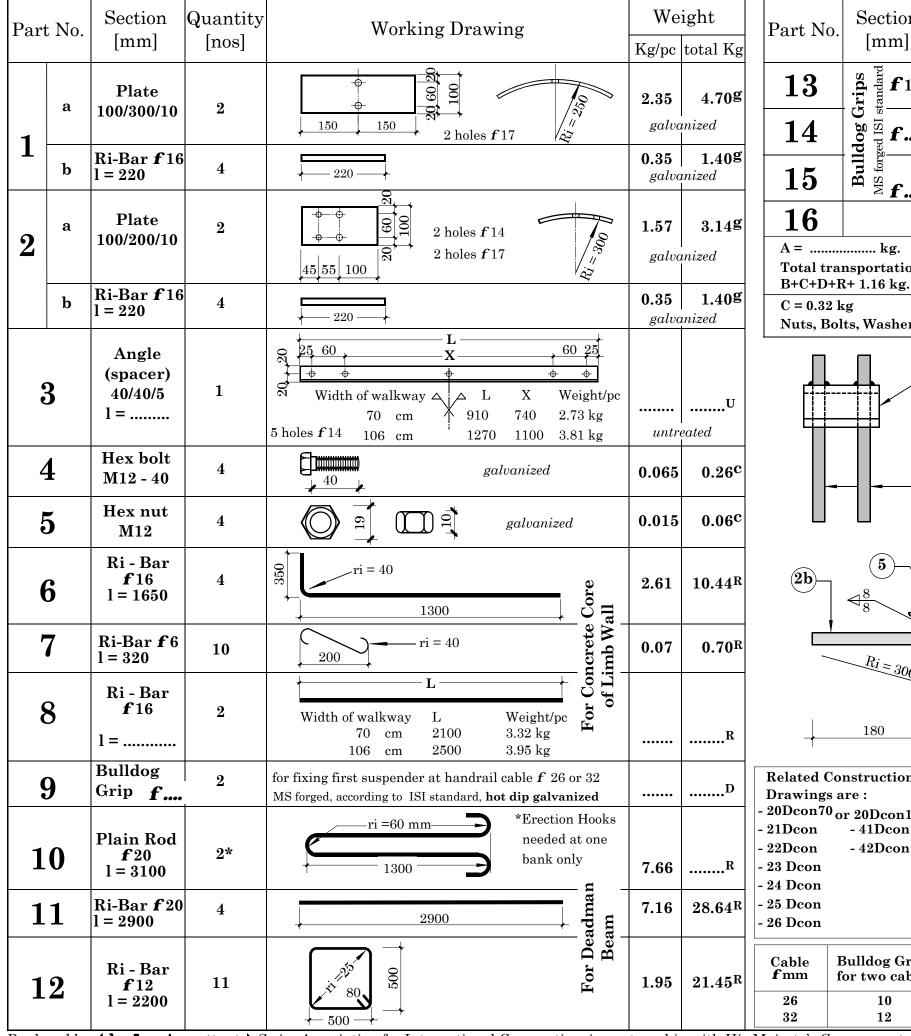

- 41Dcon

min thickness =  $80 \mu m$ 

## Part No. 1 & 2

All Nuts & Bolts must conform to IS 1363 and are galvanized acc. to IS 1367, Part XIII

Weight. **Bulldog Grips** for two cables (kg/pc) Total kg 1.10 10 11.00 **12** 1.30 15.60

DoLIDAR / Short SpanTrail Bridge Standard

Bridge Name: No:

Bank: Span:

Steel Drawing:

Saddles & Reinforcement for RCC Deadman & Gravity Soil Anchor for 2 Walkway Cables

Walkway Width:

Set for one Foundation

Nos of Foundation required, 1 or 2:

Date: Nov. 05, 2001