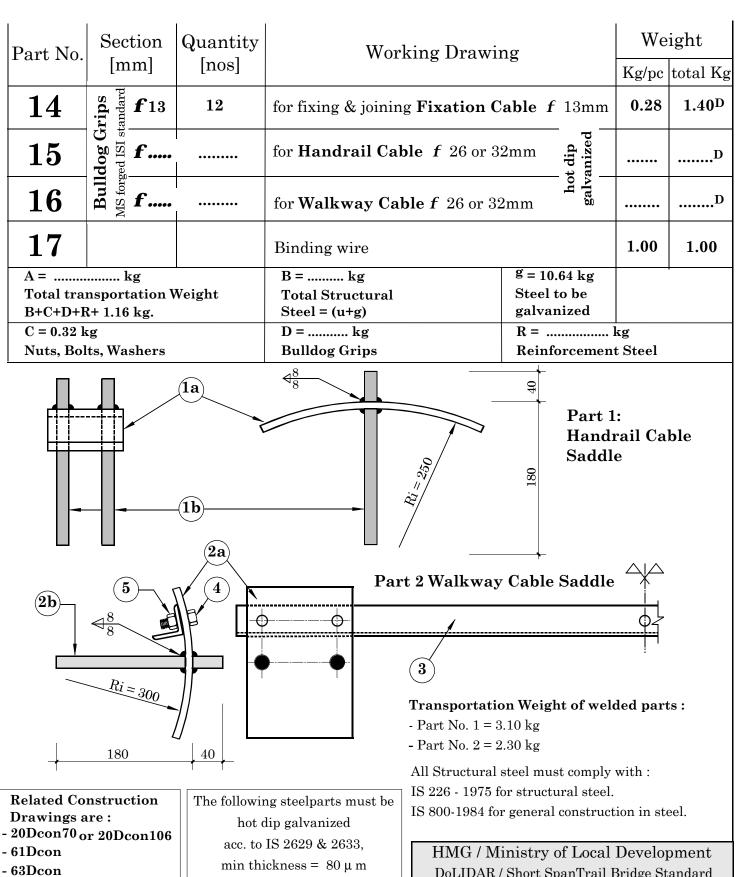

Bridge Name: No:

Bank: Span:

Steel Drawing:

Saddles & Reinforcement for RCC Deadman & Gravity Soil Anchor for 2 Walkway Cables

Walkway Width:

Set for one Foundation

Nos of Foundation required, 1 or 2:

Date: Nov. 05, 2001

Drawing No. 20D2

Weight

Kg/pc total Kg

0.28

1.00

Part 1:

Saddle

Handrail Cable

Span:

Drawing No. 20D4S

 $3.36^{\mathrm{D}}$ 

.....D

.....D

1.00

Part No. 1 & 2 All Nuts & Bolts must conform to IS 1363 and are galvanized acc. to IS 1367, Part XIII

Weight. **Bulldog Grips** for two cables (kg/pc) Total kg 1.10 11.00 1.30 15.60