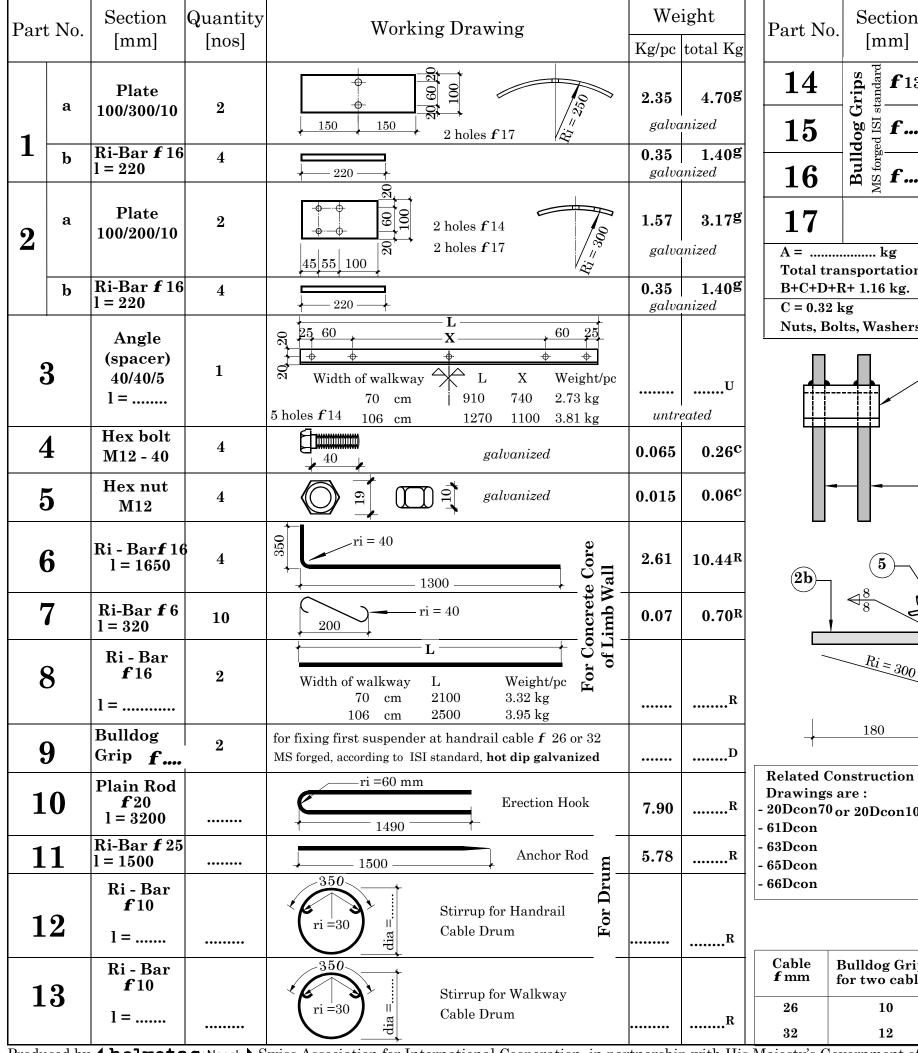

- 41Dcon

min thickness =  $80 \mu m$ 

## Part No. 1 & 2

All Nuts & Bolts must conform to IS 1363 and are galvanized acc. to IS 1367, Part XIII

Weight. **Bulldog Grips** for two cables (kg/pc) Total kg 1.10 10 11.00 **12** 1.30 15.60

DoLIDAR / Short SpanTrail Bridge Standard