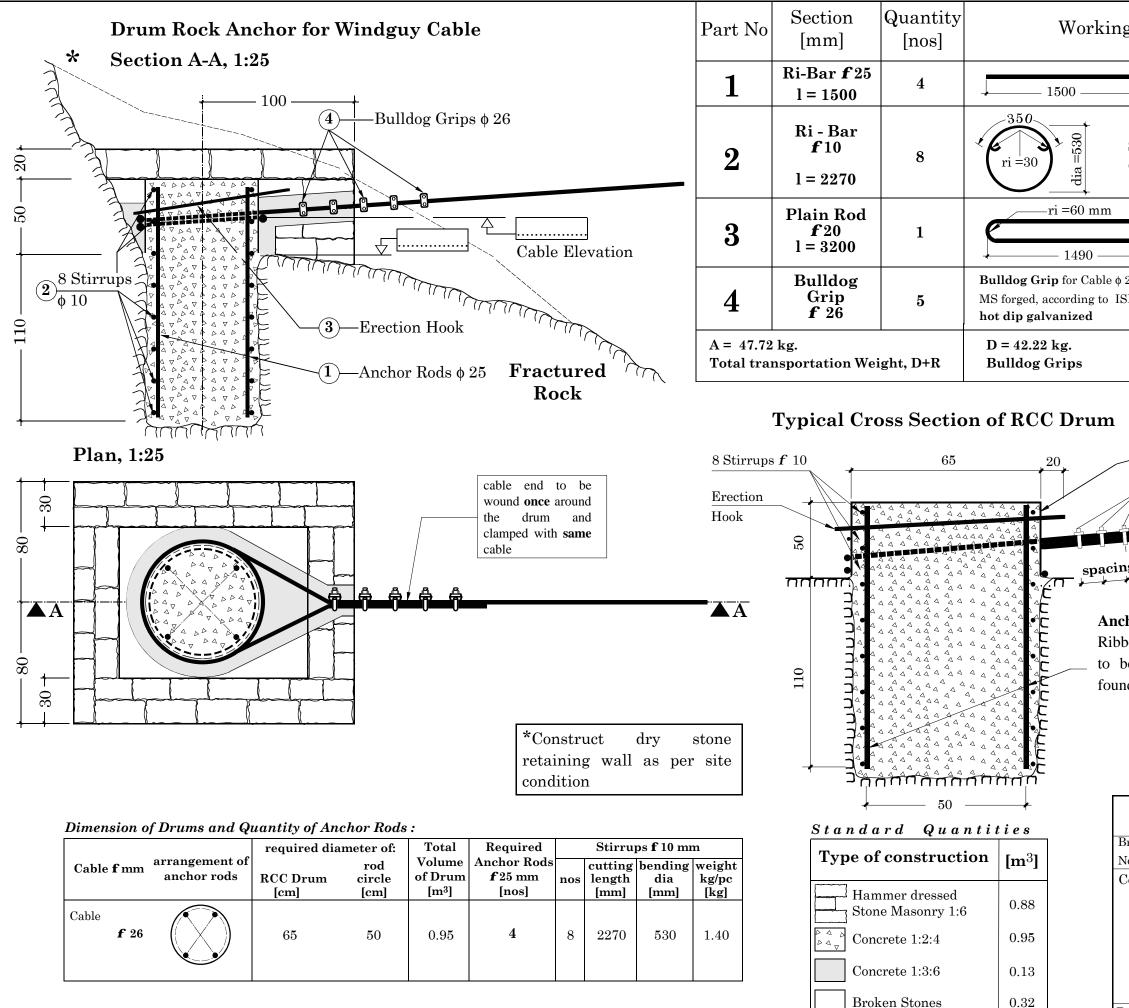

| ng Drawing                                                                                                                                             |  | Weight         |                    |
|--------------------------------------------------------------------------------------------------------------------------------------------------------|--|----------------|--------------------|
|                                                                                                                                                        |  | Kg/pc total Kg |                    |
| Anchor Rod                                                                                                                                             |  | 5.78           | 23.12 <sup>R</sup> |
| Stirrup for<br>Cable Drum                                                                                                                              |  | 1.40           | 11.20 <sup>R</sup> |
| Erection Hook                                                                                                                                          |  | 7.90           | 7.90 <sup>R</sup>  |
| ) 26 mm<br>SI standard,                                                                                                                                |  | 1.10           | 5.50 <sup>D</sup>  |
| R = 5.50 kg.<br>Reinforcement Steel                                                                                                                    |  |                |                    |
| Form work for<br>Drum is done with<br>a bamboo mat<br>( <i>Chitra</i> ) lined with<br>a plastic sheet.Use<br>bindingwirearound<br>the drum for fixing. |  |                |                    |
| HMG / Ministry of Local Development<br>DoLIDAR / Short SpanTrail Bridge Standard<br>Bridge Name:<br>No: Bank: Span:                                    |  |                |                    |
| No: Bank: Span:<br>Construction Drawing:                                                                                                               |  |                |                    |
| Windguy Cable Drum Anchor                                                                                                                              |  |                |                    |
| for Cable <b>f</b> 26 mm                                                                                                                               |  |                |                    |
| for Fractured Rock                                                                                                                                     |  |                |                    |
| Direct Cable Connection                                                                                                                                |  |                |                    |
| Anchor Type WDR 2                                                                                                                                      |  |                |                    |
| Date : September 30, 2002Drawing No. 58Aconov the Swiss Government (SDC Nepal).69                                                                      |  |                |                    |
| by the Swiss Government (SDC Nepal). 69                                                                                                                |  |                |                    |