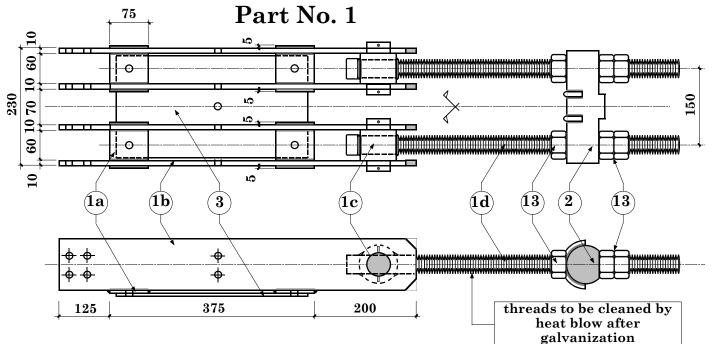

## **Welding Details**

## Notes:

All fillet weld size 4 mm unless mentioned otherwise

To obtain uniformity, use of templates and jigs is mandatory for holing, bending and welding of assembly.

All parts or bundles and packages with identical parts have to be labelled or marked with the respective part number by the workshop.

| HMG / Ministry of Local Development                                        |                         |
|----------------------------------------------------------------------------|-------------------------|
| DoLIDAR / Short SpanTrail Bridge Standard                                  |                         |
| Bridge Name:                                                               |                         |
| No: Bank:                                                                  | Span:                   |
| Steel Drawing:                                                             |                         |
| Assembly and Welding Details  Main Cable Anchorage  for Suspension Bridges |                         |
| Main Cable Anchorage                                                       |                         |
| 101 Suspension Briages                                                     |                         |
| 2 Main Cables <b>f</b>                                                     | <b>mm</b> (26 or 32 mm) |
| centre to centre distance : 2.50 m                                         |                         |
| Date : September 30, 2002                                                  | Drawing No. 42N         |