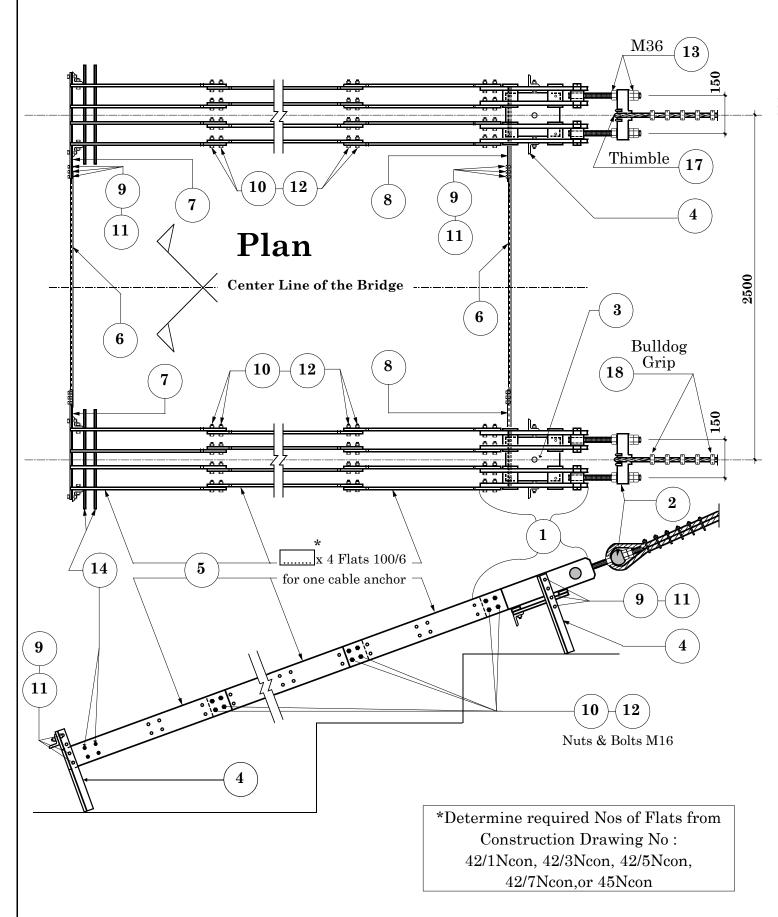

## **Assembly Detail**

## Notes:

All fillet weld size 4 mm unless mentioned otherwise

To obtain uniformity, use of templates and jigs is mandatory for holing, bending and welding of assembly.

All parts or bundles and packages with identical parts have to be labelled or marked with the respective part number by the workshop.

| HMG / Ministry of Local Development                                        |                         |
|----------------------------------------------------------------------------|-------------------------|
| DoLIDAR / Short SpanTrail Bridge Standard                                  |                         |
| Bridge Name:                                                               |                         |
| No: Bank:                                                                  | Span:                   |
| Steel Drawing:                                                             |                         |
| Assembly and Welding Details  Main Cable Anchorage  for Suspension Bridges |                         |
| Main Cable Anchorage                                                       |                         |
| 101 Suspension Briages                                                     |                         |
| 2 Main Cables <b>f</b>                                                     | <b>mm</b> (26 or 32 mm) |
| centre to centre distance : 2.50 m                                         |                         |
| Date : September 30, 2002                                                  | Drawing No. 42N         |