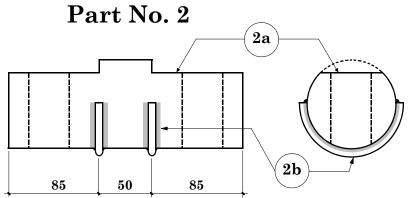

## **Welding Details**

## Notes:

All fillet weld size 4 mm unless mentioned otherwise

To obtain uniformity, use of templates and jigs is mandatory for holing, bending and welding of assembly.

All parts or bundles and packages with identical parts have to be labelled or marked with the respective part number by the workshop.

| HMG / Ministry of Local Development                                        |                         |
|----------------------------------------------------------------------------|-------------------------|
| DoLIDAR / Short SpanTrail Bridge Standard                                  |                         |
| Bridge Name:                                                               |                         |
| No: Bank:                                                                  | Span:                   |
| Steel Drawing:                                                             |                         |
| Assembly and Welding Details  Main Cable Anchorage  for Suspension Bridges |                         |
| Main Cable Anchorage                                                       |                         |
| 101 Suspension Briages                                                     |                         |
| 2 Main Cables <b>f</b>                                                     | <b>mm</b> (26 or 32 mm) |
| centre to centre distance : 2.50 m                                         |                         |
| Date : September 30, 2002                                                  | Drawing No. 42N         |